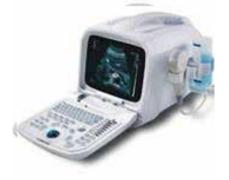

## **Blood bank**

Ultrasound Machines B&W

Ultrasound Machines - Desktop

High Frequency X-Ray Unit

X-Ray Accessories