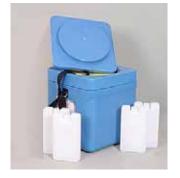

### **COLD CHAIN EQUIPMENTS**

Vaccine Carrier
Cold Box
Ice Pack
HOSPITAL SCRUBS & LINENS
Cotton Surgical Clothing
Hospital Linens
Disposable Surgical Scrubs
Disposable HIV Kit
Facemask and Shoe Covers
Disposable Protective Goggles
Hospital Bracelets / Patient Wristband