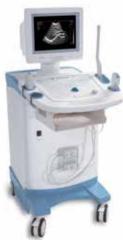

## **Blood bank**

Ultrasound Machines B&W

Ultrasound Machines - Desktop

High Frequency X-Ray Unit

X-Ray Accessories

## **MEDICAL IMAGING**

Ultrasound Machine – DC-N2 Color Doppler

**Ultrasound Gel** 

### **MEDICAL IMAGING**

☑ Ultrasound Machine☑ X-Ray Machine☑ X Ray Accessories