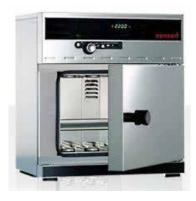

## Laboratory Autoclave

Laboratory Hot Air Oven

Vaccine Carriers

Hematology Analyzer - 5 part differentiation

Chemistry Analyzer Semi-Auto

Hematology Analyzer

- 3 part differentiation

**Urine Analyser** 