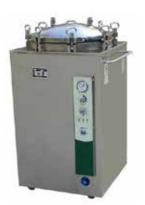

## Autoclave Pressure Steam Sterilizers

#### **AUTOCLAVE, STERILIZERS & SPARES**

Autoclave Pressure Steam Sterilizers
 Table Steam Sterilizers
 Measuring tape
 Sterilizer Drums
 Hot Air Sterilizers
 Element