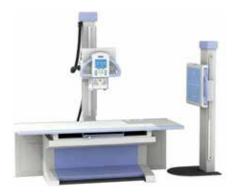

## **Blood bank**

Ultrasound Machines B&W

Ultrasound Machines - Desktop

High Frequency X-Ray Unit

X-Ray Accessories

### **MEDICAL IMAGING**

☑ Ultrasound Machine☑ X-Ray Machine☑ X Ray Accessories