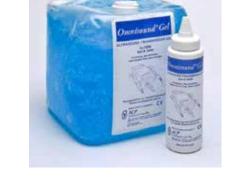

## **MEDICAL IMAGING**

Ultrasound Machine – DC-N2 Color Doppler

**Ultrasound Gel** 