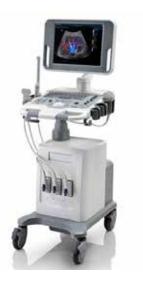

## **Blood bank**

Ultrasound Machines B&W

Ultrasound Machines - Desktop

High Frequency X-Ray Unit

X-Ray Accessories

## **MEDICAL IMAGING**

Ultrasound Machine – DC-N2 Color Doppler

**Ultrasound Gel** 

### **MEDICAL IMAGING**

☑ Ultrasound Machine☑ X-Ray Machine☑ X Ray Accessories